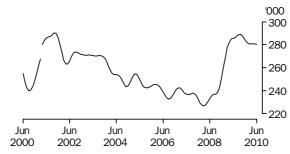

The trend estimates of unemployed males fell from 342,800 in June 2000 to 342,000 in August 2000. The trend then rose to 392,000 in September 2001 before generally falling to 234,500 in March 2008. The trend rose to 376,900 in July 2009 before falling to stand at 323,000 in June 2010.