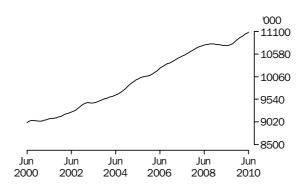

PERSONS

The trend estimates of employed persons rose from 9,009,600 in June 2000 to 10,810,500 in October 2008. The Trend then fell to 10,771,400 in June 2009 before rising to 11,077,600 in June 2010.

MALES

#### **Employed Persons**