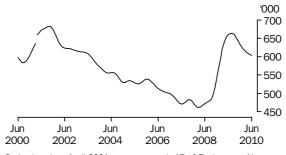

Series break at April 2001; see paragraph 17 of Explanatory Notes.

**FEMALES** 

The trend estimates of unemployed females fell from 255,200 in June 2000 to 239,700 in September 2000. The trend then rose to 290,200 in October 2001, before generally falling to 226,800 in March 2008. The trend then rose to 289,100 in September 2009 before falling to stand at 280,400 in June 2010.