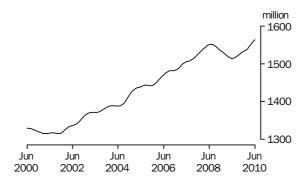

PART TIME

The trend estimate of part time aggregate monthly hours worked has steadily risen from 159 million hours in June 2000 to 232 million hours in June 2010.

TOTAL

The trend estimate of total aggregate monthly hours worked fell from 1,330 million hours in June 2000 to 1,315 million hours in November 2001. The trend then generally rose to 1,551 million hours in July 2008 before falling to 1,514 million hours in June 2009. The trend has since risen to stand at 1,564 million hours in June 2010.