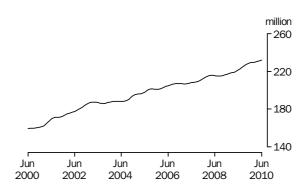

#### AGGREGATE MONTHLY HOURS WORKED TREND ESTIMATES

FULL TIME

The trend estimate of full time aggregate monthly hours worked fell from 1,170 million hours in June 2000 to 1,143 million hours in November 2001. The trend then generally rose to 1,336 million hours in July 2008, before falling to 1,292 million hours in July 2009. Full time aggregate monthly hours worked has since risen to stand at 1,332 in June 2010.

PART TIME

The trend estimate of part time aggregate monthly hours worked has steadily risen from 159 million hours in June 2000 to 232 million hours in June 2010.

TOTAL

The trend estimate of total aggregate monthly hours worked fell from 1,330 million hours in June 2000 to 1,315 million hours in November 2001. The trend then generally rose to 1,551 million hours in July 2008 before falling to 1,514 million hours in June 2009. The trend has since risen to stand at 1,564 million hours in June 2010.