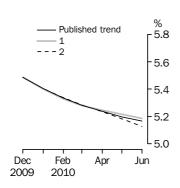

|
|-------|-----------|-----------------------------------------|-------------------|
|       | Trend as  | (1) 11 127.3 i.e.                       | (2) 11 074.0 i.e. |
|       | published | rises by 0.24%                          | falls by 0.24%    |
| 2010  |           |                                         |                   |
| March | 11 005.6  | 11 005.3                                | 11 006.2          |
| April | 11 032.4  | 11 033.4                                | 11 031.0          |
| May   | 11 057.3  | 11 061.8                                | 11 053.9          |
| June  | 11 077.6  | 11 088.5                                | 11 073.6          |
|       |           |                                         |                   |

#### UNEMPLOYMENT RATE



|                 | WHAT IF NEXT MONTH'S |                                         |                           |  |  |  |  |  |  |
|-----------------|----------------------|-----------------------------------------|---------------------------|--|--|--|--|--|--|
|                 |                      | SEASONALLY ADJUSTED ESTIMATE            |                           |  |  |  |  |  |  |
|                 | Trend as             | (1) 5.2 i.e.                            | (2) 5.0 i.e.              |  |  |  |  |  |  |
|                 | published            | rises by 2.10%                          | falls by 2.10%            |  |  |  |  |  |  |
| 2010            |                      |                                         |                           |  |  |  |  |  |  |
| March