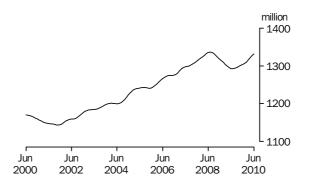

PERSONS

The trend estimates of employed persons rose from 9,009,600 in June 2000 to 10,810,500 in October 2008. The Trend then fell to 10,771,400 in June 2009 before rising to 11,077,600 in June 2010.

MALES

Series break at April 2001; see paragraph 17 of Explanatory Notes.

PERSONS

The trend estimates of unemployed persons generally fell from 598,000 in June 2000 to 582,900 in September 2000. The trend then rose to 682,100 in October 2001, before generally falling to 461,200 in March 2008. The trend then rose to 663,600 in August 2009, before falling to 603,400 in June 2010.