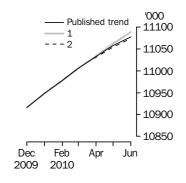

### KEY FIGURES

|                           | May 2010 | Jun 2010 | May 10 to<br>Jun 10 | Jun 09 to<br>Jun 10 |
|---------------------------|----------|----------|---------------------|---------------------|
| Trend                     |          |          |                     |                     |
| Employed persons ('000)   | 11 057.3 | 11 077.6 | 20.4                | 2.8 %               |
| Unemployed persons ('000) | 606.3    | 603.4    | -2.9                | -8.6 %              |
| Unemployment rate (%)     | 5.2      | 5.2      | 0.0 pts             | -0.6 pts            |
| Participation rate (%)    | 65.1     | 65.1     | 0.0 pts             | -0.2 pts            |
| Seasonally Adjusted       |          |          |                     |                     |
| Employed persons ('000)   | 11 054.8 | 11 100.7 | 45.9                | 3.3 %               |
| Unemployed persons ('000) | 598.6    | 598.4    | -0.2                | -9.6 %              |
| Unemployment rate (%)     | 5.1      | 5.1      | 0.0 pts             | -0.7 pts            |
| Participation rate (%)    | 65.1     | 65.2     | 0.1 pts             | 0.0 pts             |

#### TREND ESTIMATES (MONTHLY CHANGE)

- Employment increased to 11,077,600
- Unemployment decreased to 603,400
- Unemployment rate at 5.2%
- Participation rate at 65.1%
- Aggregate monthly hours worked increased to 1,563.5 million hours

### SEASONALLY ADJUSTED ESTIMATES (MONTHLY CHANGE)

- Employment increased 45,900 (0.4%) to 11,100,700. Full-time employment increased 18,400 to 7,794,700 and part-time employment increased 27,500 to 3,306,000.
- Unemployment decreased 200 to 598,400. The number of persons looking for full-time work decreased 11,000 to 424,700 and the number of persons looking for part-time work increased 10,700 to 173,700.
- Unemployment rate remained at 5.1%. The male unemployment rate remained at 5.0% and the female unemployment rate decreased 0.1pts to 5.2%.
- Participation rate increased 0.1 pt to 65.2%.
- Aggregate monthly hours worked decreased 6.4 million hours (-0.4%) to 1,567.4 million hours.