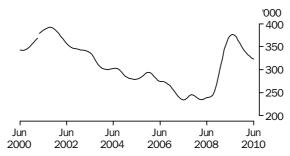

Series break at April 2001; see paragraph 17 of Explanatory Notes.

PERSONS

The trend estimates of unemployed persons generally fell from 598,000 in June 2000 to 582,900 in September 2000. The trend then rose to 682,100 in October 2001, before generally falling to 461,200 in March 2008. The trend then rose to 663,600 in August 2009, before falling to 603,400 in June 2010.

#### **Unemployment rate**