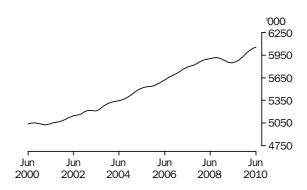

PERSONS

The trend estimates of employed persons rose from 9,009,600 in June 2000 to 10,810,500 in October 2008. The Trend then fell to 10,771,400 in June 2009 before rising to 11,077,600 in June 2010.

MALES