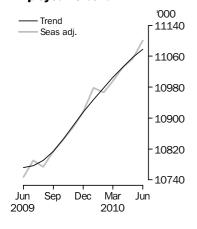

#### **Employed Persons**

### KEY FIGURES

|                           | May 2010 | Jun 2010 | May 10 to<br>Jun 10 | Jun 09 to<br>Jun 10 |
|---------------------------|----------|----------|---------------------|---------------------|
| Trend                     |          |          |                     |                     |
| Employed persons ('000)   | 11 057.3 | 11 077.6 | 20.4                | 2.8 %               |
| Unemployed persons ('000) | 606.3    | 603.4    | -2.9                | -8.6 %              |
| Unemployment rate (%)     | 5.2      | 5.2      | 0.0 pts             | -0.6 pts            |
| Participation rate (%)    | 65.1     | 65.1     | 0.0 pts             | -0.2 pts            |
| Seasonally Adjusted       |          |          |                     |                     |
| Employed persons ('000)   | 11 054.8 | 11 100.7 | 45.9                | 3.3 %               |
| Unemployed persons ('000) | 598.6    | 598.4    | -0.2                | -9.6 %              |
| Unemployment rate (%)     | 5.1      | 5.1      | 0.0 pts             | -0.7 pts            |
| Participation rate (%)    | 65.1     | 65.2     | 0.1 pts             | 0.0 pts             |

#### TREND ESTIMATES (MONTHLY CHANGE)

- Employment increased to 11,077,600
- Unemployment decreased to 603,400
- Unemployment rate at 5.2%
- Participation rate at 65.1%
- Aggregate monthly hours worked increased to 1,563.5 million hours

### SEASONALLY ADJUSTED ESTIMATES (MONTHLY CHANGE)

- Employment increased 45,900 (0.4%) to 11,100,700. Full-time employment increased 18,400 to 7,794,700 and part-time employment increased 27,500 to 3,306,000.
- Unemployment decreased 200 to 598,400. The number of persons looking for full-time work decreased 11,000 to 424,700 and the number of persons looking for part-time work increased 10,700 to 173,700.
- Unemployment rate remained at 5.1%. The male unemployment rate remained at 5.0% and the female unemployment rate decreased 0.1pts to 5.2%.
- Participation rate increased 0.1 pt to 65.2%.
- Aggregate monthly hours worked decreased 6.4 million hours (-0.4%) to 1,567.4 million hours.