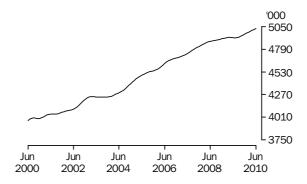

| 0.2 pts |  |  |  |  |
| Participation rate | 0.1 pt            | -0.3 pts   | to                      | 0.5 pts |  |  |  |  |
|                    |                   |            |                         |         |  |  |  |  |

Brian Pink

Australian Statistician

MALES

The trend estimates of employed males rose from 5,035,800 in June 2000 to 5,915,900 in September 2008. The trend then fell to 5,847,800 in May 2009 and has risen to 6,052,400 in June 2010.



**FEMALES** 

The trend estimates of employed females generally rose from 3,973,900 in June 2000 to 4,246,200 in April 2003, before falling to 4,240,700 in November 2003. The trend then rose to 4,926,300 in April 2009 before falling to 4,919,900 in July 2009. The trend has since risen to 5,025,300 in June 2010.



PERSONS

The trend estimates of employed persons rose from 9,009,600 in June 2000 to 10,810,500 in October 2008. The Trend then fell to 10,771,400 in June 2009 before rising to 11,077,600 in June 2010.



MALES

The trend estimates of unemployed males fell from 342,800 in June 2000 to 342,000 in August 2000. The trend then rose to 392,000 in September 2001 before generally falling to 234,500 in March 2008. The trend rose to 376,900 in July 2009 before falling to stand at 323,000 in June 2010.



Series break at April 2001; see paragraph 17 of Explanatory Notes.

**FEMALES** 

The trend estimates of unemployed females fell from 255,200 in June 2000 to 239,700 in September 2000. The trend then rose to 290,200 in October 2001, before generally falling to 226,800 in March 2008. The trend the