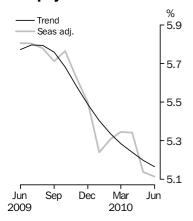

#### **Unemployment rate**

### KEY FIGURES

|                           | May 2010 | Jun 2010 | May 10 to<br>Jun 10 | Jun 09 to<br>Jun 10 |
|---------------------------|----------|----------|---------------------|---------------------|
| Trend                     |          |          |                     |                     |
| Employed persons ('000)   | 11 057.3 | 11 077.6 | 20.4                | 2.8 %               |
| Unemployed persons ('000) | 606.3    | 603.4    | -2.9                | -8.6 %              |
| Unemployment rate (%)     | 5.2      | 5.2      | 0.0 pts             | -0.6 pts            |
| Participation rate (%)    | 65.1     | 65.1     | 0.0 pts             | -0.2 pts            |
| Seasonally Adjusted       |          |          |                     |                     |
| Employed persons ('000)   | 11 054.8 | 11 100.7 | 45.9                | 3.3 %               |
| Unemployed persons ('000) | 598.6    | 598.4    | -0.2                | -9.6 %              |
| Unemployment rate (%)     | 5.1      | 5.1      | 0.0 pts             | -0.7 pts            |
| Participation rate (%)    | 65.1     | 65.2     | 0.1 pts             | 0.0 pts             |

#### TREND ESTIMATES (MONTHLY CHANGE)

- Employment increased to 11,077,600
- Unemployment decreased to 603,400
- Unemployment rate at 5.2%
- Participation rate at 65.1%
- Aggregate monthly hours worked increased to 1,563.5 million hours

### SEASONALLY ADJUSTED ESTIMATES (MONTHLY CHANGE)

- Employment increased 45,900 (0.4%) to 11,100,700. Full-time employment increased 18,400 to 7,794,700 and part-time employment increased 27,500 to 3,306,000.
- Unemployment decreased 200 to 598,400. The number of persons looking for full-time work decreased 11,000 to 424,700 and the number of persons looking for part-time work increased 10,700 to 173,700.
- Unemployment rate remained at 5.1%. The male unemployment rate remained at 5.0% and the female unemployment rate decreased 0.1pts to 5.2%.
- Participation rate increased 0.1 pt to 65.2%.
- Aggregate monthly hours worked decreased 6.4 million hours (-0.4%) to 1,567.4 million hours.